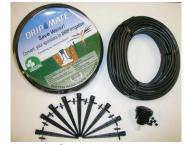

#### **Applications**

Home and landscaped gardens, container plants, nurseries and flower beds.

Drip Mate® Starter Kit

#### System Components Include:

- 50 feet 1/2" Mainline Tubing LDPE .520ID x .620 OD 50 feet of 1/4" Distribution Tubing
- 25 Shrubbler® 360° Spike Adjustable Flow

25 Spectrum™ 360° Spike Adjustable Flow

- Snap-On Tap Adapter
- Snap-On Filter

- Ratchet Clamp
- Figure 8 End Closure (2)
  - Goof Plug (Rack of 10)
- Key Punch™
- Elbow

Potstream® Kit

Packs Per Part Carton Type Number Carton (lbs) 81455 PotStream® Kit 6.7