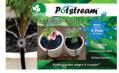

- Snap-On Tap Adapter
- Snap-On Filter

- Ratchet Clamp
- Figure 8 End Closure (2)
  - Goof Plug (Rack of 10)
- Key Punch™
- Elbow

Potstream® Kit

Packs Per Part Carton Type Number Carton (lbs) 81455 PotStream® Kit 6.7

#### System Components Include:

- 25 feet of 1/4" Distribution Tubing
- 5 Potstream<sup>®</sup> Adjustable Flow
- 5 Tidy Bow™ Elbows
- 5 0.16" Tees
- 1 Faucet Connector

Drip Mate® Professional Drip Kit