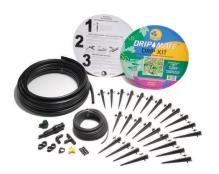

## Ordering Information - Drip Mate® Starter Kits

| Туре                                     | Part<br>Number | Packs Per<br>Carton | Carton<br>(lbs) |
|------------------------------------------|----------------|---------------------|-----------------|
| Drip Mate® Drip Kit with Shrubbler® 360° | 81495          | 5                   | 21.4            |
| Drip Mate® Spray Kit with Spectrum™ 360° | 82095          | 5                   | 21.4            |

#### System Components Include:

- 50 feet 1/2" Mainline Tubing LDPE .520ID x .620 OD 50 feet of 1/4" Distribution Tubing
- 25 Shrubbler® 360° Spike Adjustable Flow

25 Spectrum™ 360° Spike Adjustable Flow

- Snap-On Tap Adapter
- Snap-On Filter

- Ratchet Clamp
- Figure 8 End Closure (2)
  - Goof Plug (Rack of 10)
- Key Punch™
- Elbow

Potstream® Kit

Packs Per Part Carton Type Number Carton (lbs) 81455 PotStream® Kit 6.7