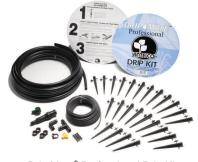

## Ordering Information - Drip Mate® Professional Drip Kit

| Туре                             | Part   | Packs Per | Carton |
|----------------------------------|--------|-----------|--------|
|                                  | Number | Carton    | (lbs)  |
| Drip Mate® Professional Drip Kit | 83495  | 4         | 15.9   |

## System Components Include:

- 50 feet 5/8" Mainline Tubing .600 ID x .700 OD
- 50 feet of 1/4" DistributionTubing
- 25 Shrubbler® 360° Spike Adjustable Flow
- Snap-On Tap Adapter
- Snap-On Filter

- Ratchet Clamp
- Figure 8 End Closure (2)
- Goof Plug (Rack of 10)
- Key Punch™
- Elbow
- Tee