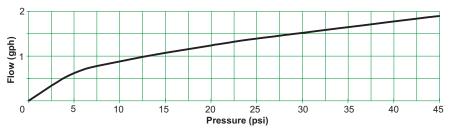

### **Performance Chart**

| Pressure (psi)                     | Flow (gph)    |
|------------------------------------|---------------|
| 5                                  | 0.62          |
| 10                                 | 0.88          |
| 15                                 | 1.07          |
| 20                                 | 1.24          |
| 25                                 | 1.39          |
| MINIMUM FLOW PATH DIMENSION (inch) | 0.025 x 0.020 |

#### Flow Rate vs. Pressure