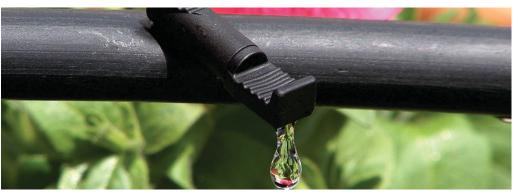

# Midi Drip<sup>™</sup> Dripper

1 gph dripper with barb and spike options. For efficient delivery of water to individual plants in pots and gardens.

### Applications

Shrubs and flowers, fruit trees, vines and vegetables in a wide range of situations from home gardens to larger scale nurseries.