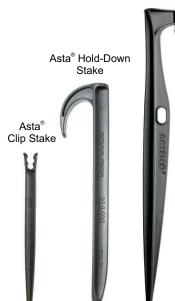

### **Features**

- Asta® Stakes are available in four sizes ranging from 8" to 21". 16" and 21" provide stability and extra height.
- · Also suitable for use with flexible vinyl take-off tube for optimum versatility.
- Fits all .272" OD vinyl tubing or .300" PE Rigid Riser.
- Asta® Stake Adapter adapts 1/4" tubing to10-32UNF threaded emitters and clips into Asta® Stakes.
- Asta<sup>®</sup> Clip Stake anchors micro tubing.
- Asta® Hold-Down Stake anchors mainline tubing.
- UV stabilized materials for long life.

## Ordering Information - Asta® Clip Stake

| Туре                                               | Part   | Pack     | Packs Per | Carton |
|----------------------------------------------------|--------|----------|-----------|--------|
|                                                    | Number | Quantity | Carton    | (lbs)  |
| Asta® Clip Stake - 5 3/4" (fits tubing .225275 OD) | 43595  | 25       | 50        | 12.3   |

### Ordering Information - Asta® Hold-Down Stake

| Туре                                                  | Part   | Pack     | Packs Per | Carton |
|-------------------------------------------------------|--------|----------|-----------|--------|
|                                                       | Number | Quantity | Carton    | (lbs)  |
| Asta® Hold-Down Stake 7" (fits tubing 1/2" - 3/4" OD) | 43615  | 25       | 24        | 18.0   |