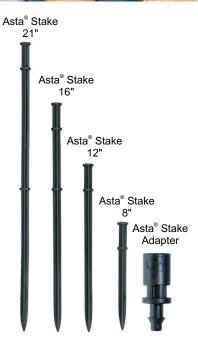

# **Stakes**

The Asta® Stake range provides a simple solution to the variety of spray heights needed in growing landscape and home gardens.

### **Features**

- Asta® Stakes are available in four sizes ranging from 8" to 21". 16" and 21" provide stability and extra height.
- · Also suitable for use with flexible vinyl take-off tube for optimum versatility.
- Fits all .272" OD vinyl tubing or .300" PE Rigid Riser.
- Asta® Stake Adapter adapts 1/4" tubing to10-32UNF threaded emitters and clips into Asta® Stakes.
- Asta<sup>®</sup> Clip Stake anchors micro tubing.
- Asta® Hold-Down Stake anchors mainline tubing.
- UV stabilized materials for long life.

# Ordering Information - Asta® Stakes

| Туре            | Part<br>Number | Pack<br>Quantity | Packs Per<br>Carton | Carton<br>(lbs) |
|-----------------|----------------|------------------|---------------------|-----------------|
| Asta® Stake 8"  | 40885          | 25               | 28                  | 22.2            |
| Asta® Stake 12" | 40875          | 25               | 24                  | 28.4            |
| Asta® Stake 16" | 40895          | 25               | 12                  | 20.1            |
| Asta® Stake 21" | 40905          | 25               | 10                  | 20.8            |

# Ordering Information - Asta® Stake Adapter - to suit 10-32 UNF & 'Quick' threads

| Туре                                      | Part   | Pack     | Packs Per | Carton |
|-------------------------------------------|--------|----------|-----------|--------|
|                                           | Number | Quantity | Carton    | (lbs)  |
| Asta® Stake Adapter 0.16"(F) x 0.18" barb | 41005  | 50       | 50        | 6.0    |