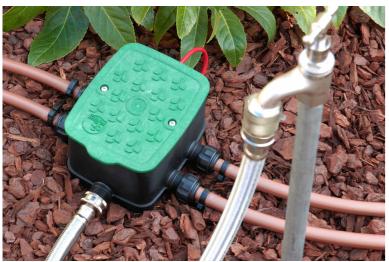

www.antelco.com

Braided Hose Code: 90603

**Accessory Product** 

The eZyvalve<sup>™</sup>4 is a compact valve box with 4 internal solenoid valves designed to provide a trouble-free way to distribute water to a micro irrigation system. The 24Vac model requires connection to a 24Vac irrigation controller.

The eZyvalve<sup>™</sup>4 comes pre-assembled with no internal pipe connections for fast and easy DIY installation and is made from high strength UV stabilised materials.

#### **Features**

- Simplifies the installation of an automatics watering system
- ☑ Controls up to 4 watering zones
- ☑ Ideal for drippers, sprays & micro sprinklers
- ☑ Water, dust and pest resistant
- Textured non-slip lid with o-ring seal and stainless steel screws
- ☑ 3/4" threaded inlet and outlet connections