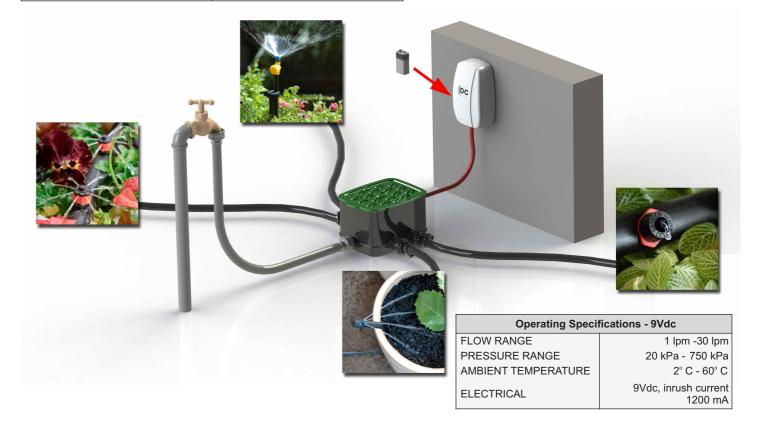

Landscape, home gardens, greenhouses and nurseries. Above and below ground installation.

**ELECTRICAL** 

320 mA, holding current

260 mA at 50 Hz

The eZyvalve<sup>™</sup>4 is a compact valve box with 4 internal solenoid valves designed to provide a trouble-free way to distribute water to a micro irrigation system. The 9Vdc model requires connection to a 4 station battery powered DC irrigation controller.

#### **Features**

- ☑ For use with 9Vdc battery controllers
- ☑ Controls up to 4 watering zones
- Ideal for drippers, sprays & micro sprinklers
- Up to 750 kPa (110 psi) inlet pressure
- Up to 30 L/min (8 US g/min) per valve
- 3/4" threaded inlet and outlet connections
- ☑ Connect to a water supply valve or garden tap

## **Applications**

Landscape, home gardens, greenhouses and nurseries. Above and below ground installation.