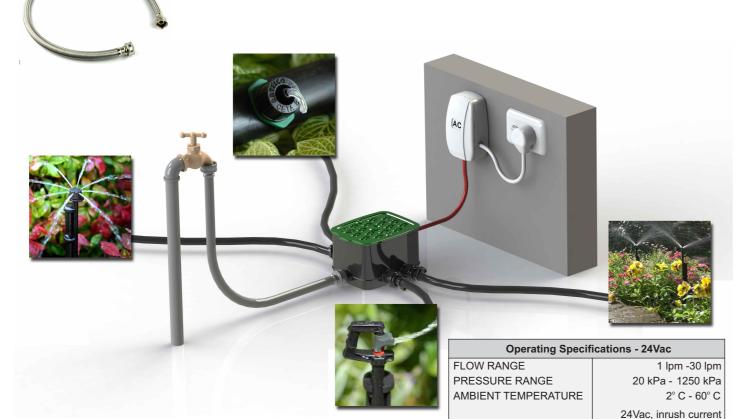

www.antelco.com

Braided Hose Code: 90603

**Accessory Product** 

The eZyvalve<sup>™</sup>4 is a compact valve box with 4 internal solenoid valves designed to provide a trouble-free way to distribute water to a micro irrigation system. The 24Vac model requires connection to a 24Vac irrigation controller.

#### **Features**

- Simplifies the installation of an automatics watering system
- ☑ Controls up to 4 watering zones
- ☑ Ideal for drippers, sprays & micro sprinklers
- ☑ Water, dust and pest resistant
- Textured non-slip lid with o-ring seal and stainless steel screws
- ☑ 3/4" threaded inlet and outlet connections

Landscape, home gardens, greenhouses and nurseries. Above and below ground installation.

**ELECTRICAL** 

320 mA, holding current

260 mA at 50 Hz

The eZyvalve<sup>™</sup>4 is a compact valve box with 4 internal solenoid valves designed to provide a trouble-free way to distribute water to a micro irrigation system. The 9Vdc model requires connection to a 4 station battery powered DC irrigation controller.

For non-potable water supply, a filtration device is recommended. Contact your local irrigation contractor / supplier for further advice.

When designing your irrigation system, refer to your local building codes for plumbing and electrical requirements.

## **Applications**

Landscape, home gardens, greenhouses and nurseries. Above and below ground installation.