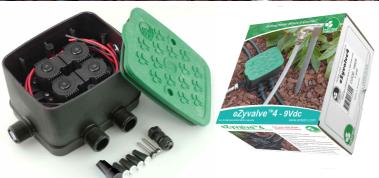

# Ordering Information

| Description                                            | Order<br>Code |  |
|--------------------------------------------------------|---------------|--|
| eZyvalve <sup>™</sup> 4 - 9Vdc Latching Solenoids 3/4" | 16625         |  |