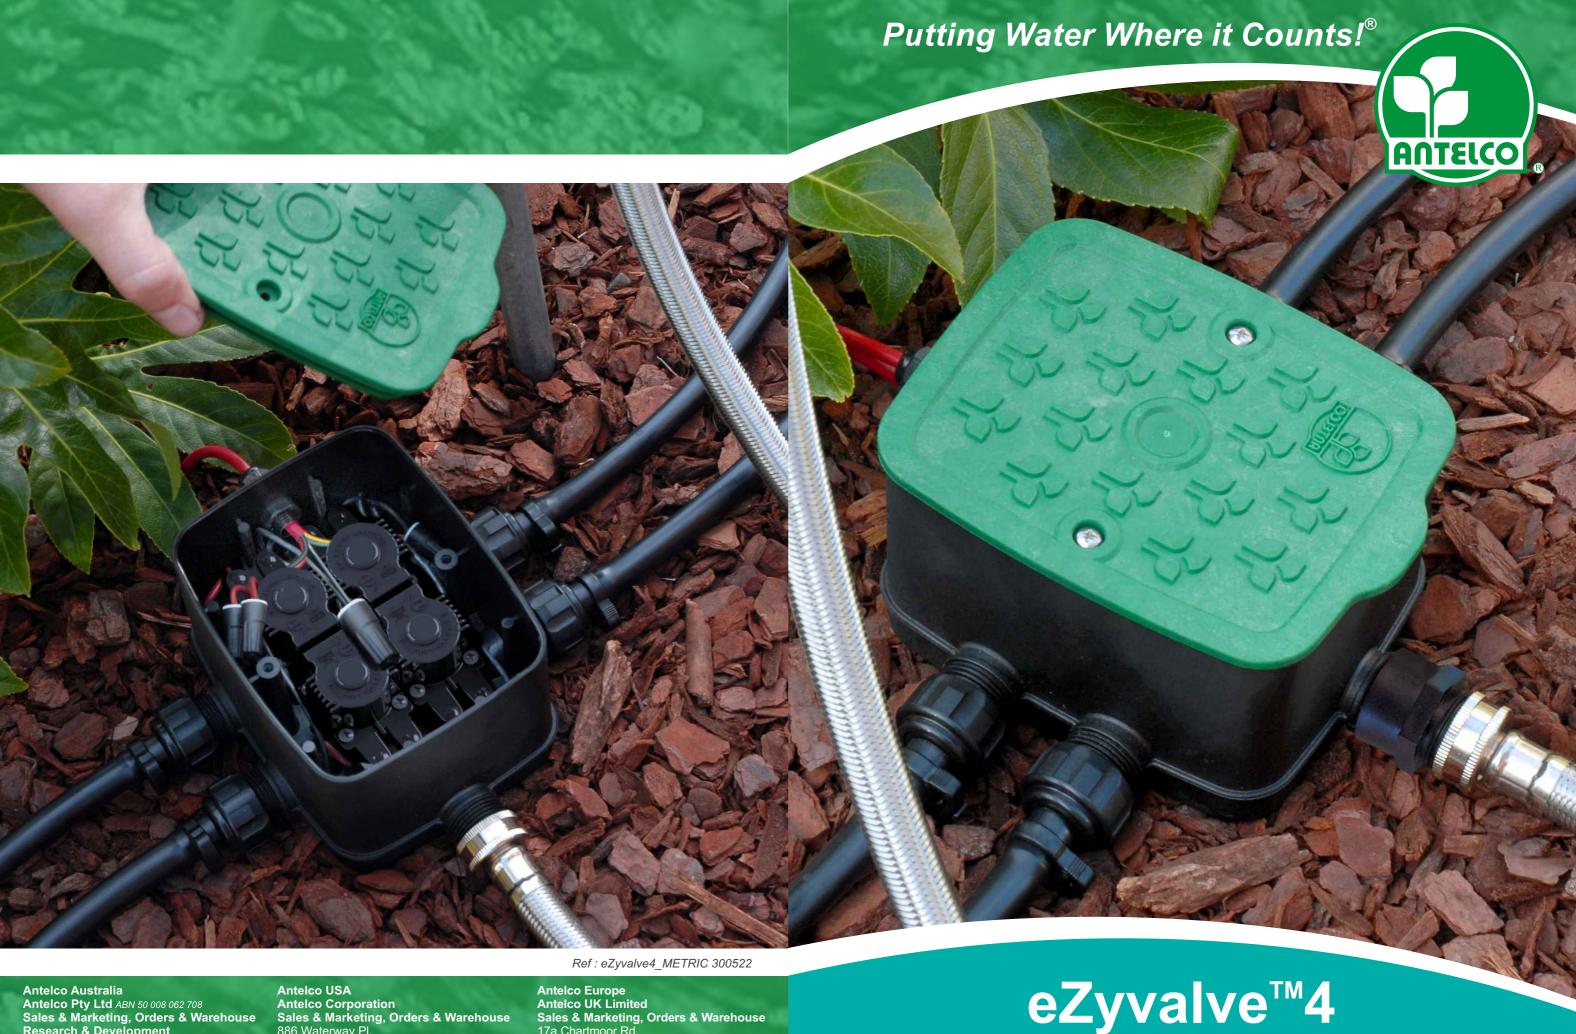

www.antelco.com

Braided Hose Code: 90603

**Accessory Product** 

The eZyvalve<sup>™</sup>4 is a compact valve box with 4 internal solenoid valves designed to provide a trouble-free way to distribute water to a micro irrigation system. The 24Vac model requires connection to a 24Vac irrigation controller.

The eZyvalve<sup>™</sup>4 comes pre-assembled with no internal pipe connections for fast and easy DIY installation and is made from high strength UV stabilised materials.

#### **Features**

- Simplifies the installation of an automatics watering system
- ☑ Controls up to 4 watering zones
- ☑ Ideal for drippers, sprays & micro sprinklers
- ☑ Water, dust and pest resistant
- Textured non-slip lid with o-ring seal and stainless steel screws
- ☑ 3/4" threaded inlet and outlet connections