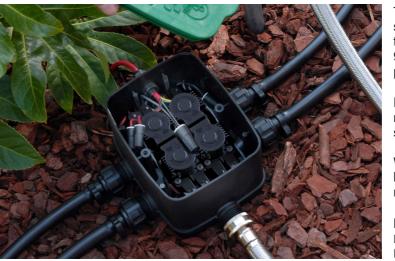

The eZyvalve<sup>™</sup>4 comes pre-assembled with no internal pipe connections for fast and easy DIY installation and is made from high strength UV stabilised materials.

#### **Features**

- Simplifies the installation of an automatics watering system
- ☑ Controls up to 4 watering zones
- ☑ Ideal for drippers, sprays & micro sprinklers
- ☑ Water, dust and pest resistant
- Textured non-slip lid with o-ring seal and stainless steel screws
- ☑ 3/4" threaded inlet and outlet connections