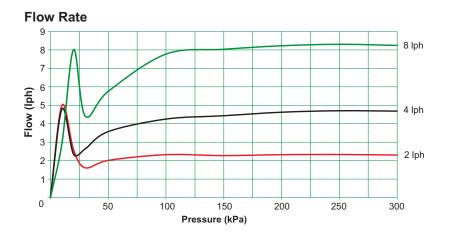

# Performance Chart

| Processo (kPa)                   | Flow Rate (lph) |           |           |
|----------------------------------|-----------------|-----------|-----------|
| Pressure (kPa)                   | 2 lph           | 4 lph     | 8 lph     |
| 50                               | 2.0             | 3.6       | 5.8       |
| 100                              | 2.3             | 4.3       | 7.8       |
| 150                              | 2.3             | 4.4       | 8.0       |
| 200                              | 2.3             | 4.6       | 8.2       |
| 250                              | 2.3             | 4.7       | 8.3       |
| 300                              | 2.3             | 4.7       | 8.2       |
| 350                              | 2.2             | 4.6       | 8.0       |
| MINIMUM FLOW PATH DIMENSION (mm) | 0.7 x 0.6       | 0.8 x 0.8 | 1.2 x 0.9 |