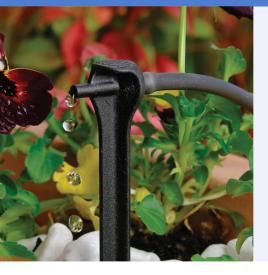

# Asta<sup>®</sup> Drip Pressure Compensating Spike Dripper

A landscape and nursery dripper incorporating an anchoring spike that delivers precise amounts of water direct to the plant root zone. Asta<sup>®</sup> pressure compensating (PC) spike dripper has a sealed turbulent flow path and diaphragm to maintain uniform discharge rates over a wide range of pressures.

#### Applications

Nurseries, shade houses, tree lots and landscape applications.