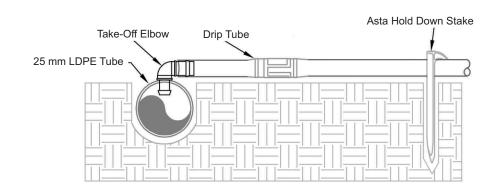

### **Applications**

Sub surface and above ground drip irrigation systems and landscape watering applications.

Take-Off Joiner 10 mm x 13 mm