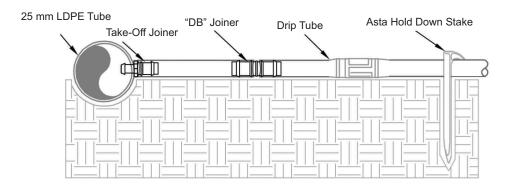

# **Take-Off Fittings**

Antelco Take-Off fittings provide an easy to install method of connecting low pressure irrigation tubing and drip lines to LDPE supply lines.

### **Applications**

Sub surface and above ground drip irrigation systems and landscape watering applications.

Take-Off Joiner 10 mm x 13 mm

## Installation

- To install, use an 8 mm hole punch for Take-Off Elbow 8 mm x 13 mm.
- Use a 10 mm hole punch for 10 mm x 13 mm & 10 mm x 14 mm models.