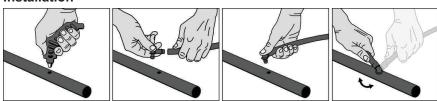

## Installation

- To install, use an 8 mm hole punch for Take-Off Elbow 8 mm x 13 mm.
- Use a 10 mm hole punch for 10 mm x 13 mm & 10 mm x 14 mm models.