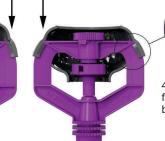

180° Deflector

A REAL PROPERTY AND A REAL

180° Deflector fitted

2. Slide one clip over edge of frame.

3. Push down on top of the clip until deflector locks into place.