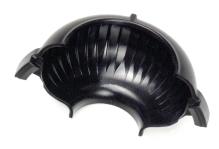

## **Rotor Max<sup>™</sup> Deflector**

New field snap-on 180° Deflector provides part circle operation for road edges, driveways and end of sprinkler rows.

## Features

- Easy snap-on field fitted Deflector.
- Directional ribs distribute the water evenly over the 180° pattern.
- Water is redirected by the cupped spray plate providing improved application uniformity over flat plate deflectors.