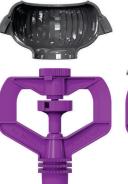

180° Deflector

A REAL PROPERTY AND A REAL

180° Deflector fitted

2. Slide one clip over edge of frame.

3. Push down on top of the clip until deflector locks into place.