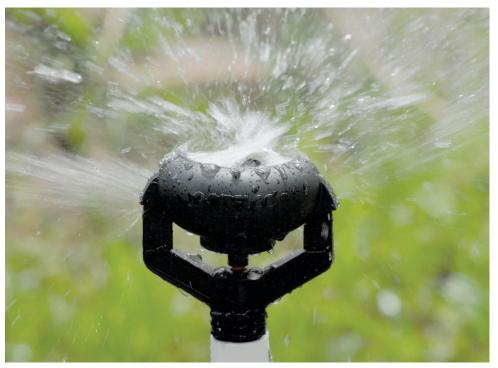

## Features

- Easy snap-on field fitted Deflector.
- Directional ribs distribute the water evenly over the 180° pattern.
- Water is redirected by the cupped spray plate providing improved application uniformity over flat plate deflectors.