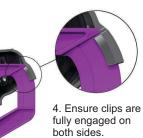

180° Deflector

A REAL PROPERTY AND A REAL

180° Deflector fitted

2. Slide one clip over edge of frame.

3. Push down on top of the clip until deflector locks into place.