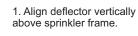

180° Deflector

A REAL PROPERTY AND A REAL

180° Deflector fitted

2. Slide one clip over edge of frame.

3. Push down on top of the clip until deflector locks into place.