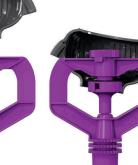

180° Deflector

A REAL PROPERTY AND A REAL

180° Deflector fitted

2. Slide one clip over edge of frame.

3. Push down on top of the clip until deflector locks into place.