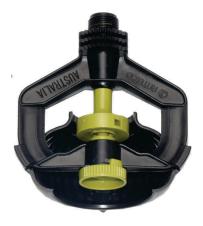

## **Rotor Max<sup>™</sup> Deflector**

New field snap-on 180° Deflector provides part circle operation for road edges, driveways and end of sprinkler rows.

## Applications

Part circle applications such as road edges, driveways and end of sprinkler rows.