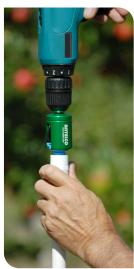

#### **Socket Driver for** Rotor Rain® Plus

Using a low speed torque controlled drill, simply slip Socket Driver over sprinkler head for easy installation into stakes and risers.

Cuts low density poly pipe and vinyl tubing up to 22 mm OD.