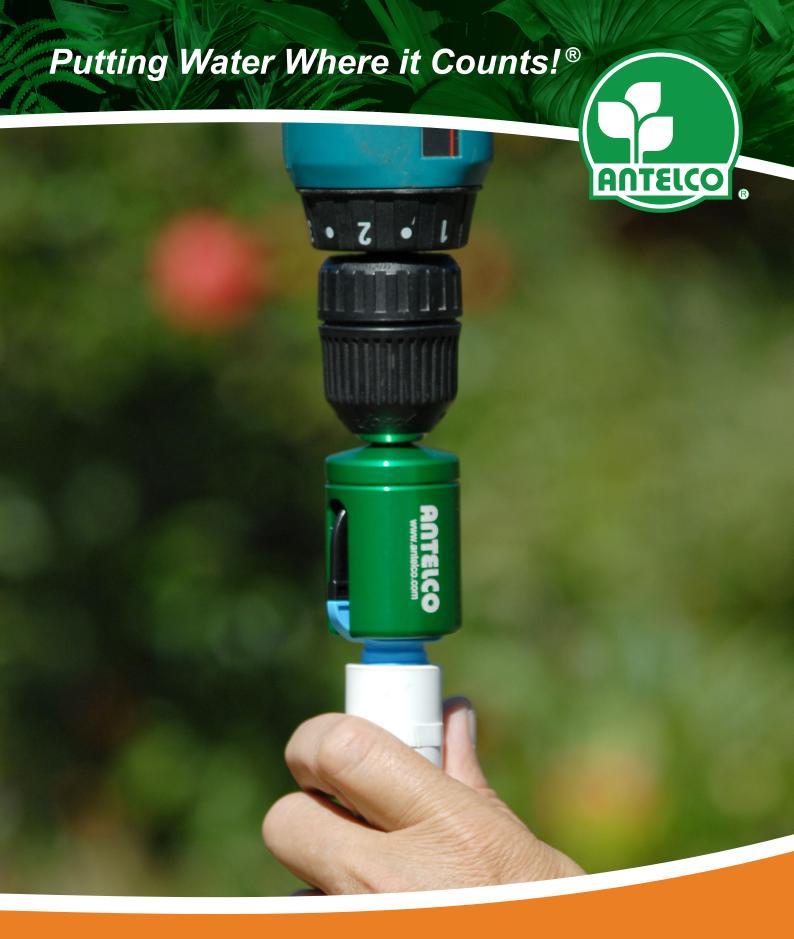

#### **Socket Driver for** Rotor Rain® Plus

Using a low speed torque controlled drill, simply slip Socket Driver over sprinkler head for easy installation into stakes and risers.

Cuts low density poly pipe and vinyl tubing up to 22 mm OD.