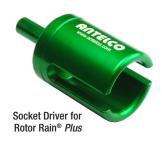

#### **Socket Driver for** Rotor Rain® Plus

Using a low speed torque controlled drill, simply slip Socket Driver over sprinkler head for easy installation into stakes and risers.

Cuts low density poly pipe and vinyl tubing up to 22 mm OD.