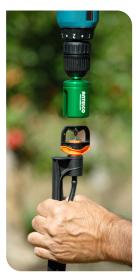

#### **Socket Driver for** Rotor Rain® Plus

Using a low speed torque controlled drill, simply slip Socket Driver over sprinkler head for easy installation into stakes and risers.

Cuts low density poly pipe and vinyl tubing up to 22 mm OD.