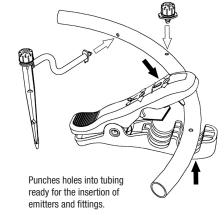

### **Features**

- 2 in 1 Punch & Cutter is designed for cutting CVT and LDPE tubing up to 19 mm (21 mm OD) and punching holes into tubing for emitters and fittings.
- 2 in 1 Punch & Cutter comes pre-packaged in ready-to-hang retail pack.
- Socket Driver is an aluminum assembly tool for quick and easy installation of Rotor Rain® Plus and Rotor Rain® sprinklers into stakes and risers.
- Key Punch<sup>™</sup> creates holes in tubing for inserting emitters. The sleeve assists in installing hexagonal based jets and the hole aids removal of jet caps for cleaning.

2 in 1 Punch & Cutter