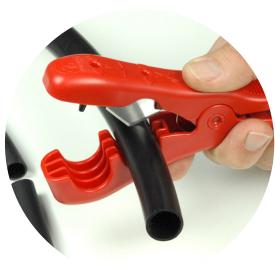

### **Features**

- 2 in 1 Punch & Cutter is designed for cutting CVT and LDPE tubing up to 19 mm (21 mm OD) and punching holes into tubing for emitters and fittings.
- 2 in 1 Punch & Cutter comes pre-packaged in ready-to-hang retail pack.
- Socket Driver is an aluminum assembly tool for quick and easy installation of Rotor Rain® Plus and Rotor Rain® sprinklers into stakes and risers.
- Key Punch<sup>™</sup> creates holes in tubing for inserting emitters. The sleeve assists in installing hexagonal based jets and the hole aids removal of jet caps for cleaning.

2 in 1 Punch & Cutter