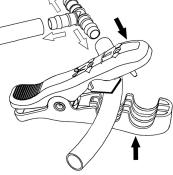

### **Features**

- 2 in 1 Punch & Cutter is designed for cutting CVT and LDPE tubing up to 19 mm (21 mm OD) and punching holes into tubing for emitters and fittings.
- 2 in 1 Punch & Cutter comes pre-packaged in ready-to-hang retail pack.
- Socket Driver is an aluminum assembly tool for quick and easy installation of Rotor Rain® Plus and Rotor Rain® sprinklers into stakes and risers.
- Key Punch<sup>™</sup> creates holes in tubing for inserting emitters. The sleeve assists in installing hexagonal based jets and the hole aids removal of jet caps for cleaning.

2 in 1 Punch & Cutter