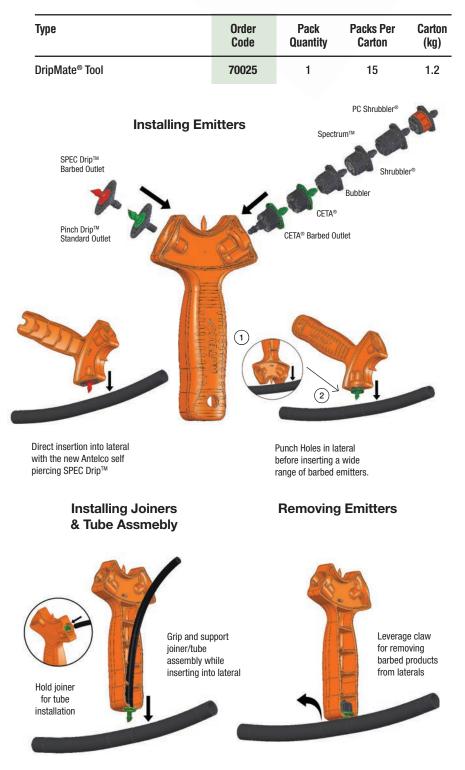

## DripMate<sup>®</sup> Tool

The Antelco DripMate<sup>®</sup> Tool is a versatile micro irrigation tool designed to simplify the installation of a variety of Antelco emitters. The DripMate<sup>®</sup> Tool also serves as a handy emitter removal tool for effortless maintenance.

#### **Features**

- Holds self piercing joiners to connect micro tubing and grips and supports joiner/tube assembly for insertion into laterals.
- Compatible with a wide range of Antelco drippers and emitters for easy installation.
- Hole punch for creating holes in lateral tubing.
- Leverage claw for removing barbed products from laterals.
- Socket for gripping CETA<sup>®</sup> and PC Shrubbler<sup>®</sup> caps for disassembly.
- Includes a hole for the removal of micro spray jet caps for inspection and cleaning.

#### Ordering Information - DripMate<sup>®</sup> Tool

S100.