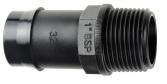

### Directors

**End Plugs** 

End Plug 32 mm

Director 32 mm x 1" BSPM

| Description                         | Order<br>Code | Pack Qty. | Packs per<br>Carton | Carton<br>(kg) |
|-------------------------------------|---------------|-----------|---------------------|----------------|
| Director 32 mm x 1" BSP Male Thread | 45335         | 25        | 12                  | 6.1            |