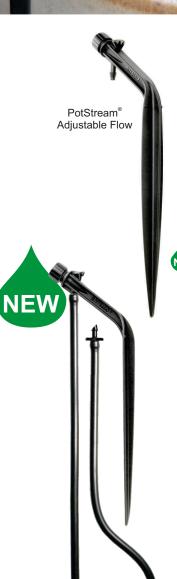

# PotStream<sup>®</sup> Adjustable Flow

The PotStream® is a side mounted watering solution for pot plants and containers. The adjustable gentle stream pattern minimises soil erosion and the variable flow rate and pattern radius allows for use in various pot sizes.

# **Ordering Information - Potstream®**

| Description                                   | Order<br>Code | Pack<br>Quantity | Packs per<br>Carton | Carton<br>(kg) |
|-----------------------------------------------|---------------|------------------|---------------------|----------------|
| PotStream® Adjustable Flow                    | 31455         | 25               | 20                  | 6.3            |
| PotStream® Assembled w/ 600 mm Tube & Adaptor | 31465         | 10               | 20                  | 7.4            |