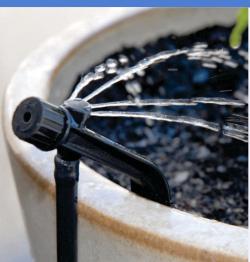

# PotStream<sup>®</sup> Adjustable Flow

The PotStream® is a side mounted watering solution for pot plants and containers. The adjustable gentle stream pattern minimises soil erosion and the variable flow rate and pattern radius allows for use in various pot sizes.

#### Features

- Variable flow rate and pattern size suits pot diameters of 200 mm and upwards.
- Suits pot wall thickness up to 40 mm.
- Side mounted installation for neat location of the supply tube.
- Low application rate and gentle stream pattern.
- · Easily adjustable knob for varying spray patterns.

#### **Applications**

Potted plants, planter boxes and containers.