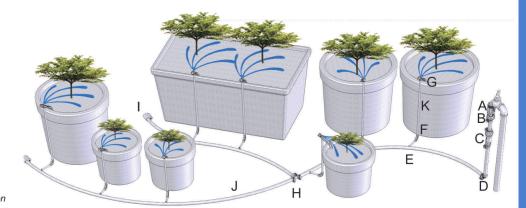

# **Typical System**

## Key:

A - Pressure Regulator

B - Nut & Tail

C - Filter D - Elbow

E - Take-off/Joiner

F - Tidy Bow™ Elbow

G - PotStream®

H - Tee

I - End Sleeve

J - 13 mm Supply Tube

K - 4 mm Micro Tube

PotStream® Assembled w/ 600 mm Tube & Adaptor

Tidy-Bow™ Clip On Elbow Code: **45345** \*Refer to page 40 for ordering information